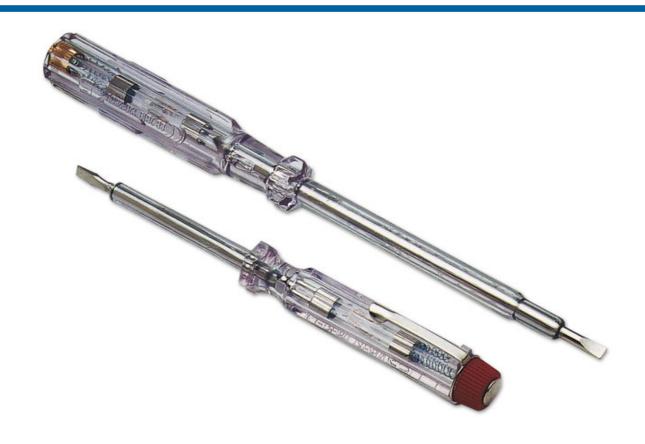

## **Mains Tester 240V 2pc**

A pair of 240V circuit testers with fully insulated clear ABS handles, easy view light and a flat head blade, for simple, effective mains testing. Set includes a standard tester and a compact version with a clip for convenient pocket storage. A great value, fully certified set, invaluable for checking cables, sockets etc that may be "live".

## **Additional Information**

- · 240V testing only.
- · CE & RoHS compliant.
- · GS/TUV certified.
- Durable ABS handles with clear view barrel.
- · Automotive/other circuit testers also available. Please see Part Nos. 0025, 2674